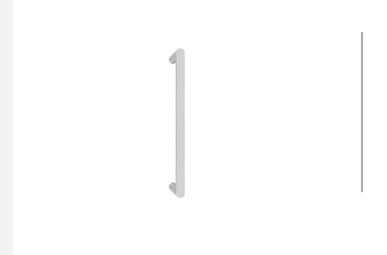

### **PBA400 PA**

set of pull handles including back to back fixings

#### **Product information**

Code: 3701G001INXX3 Finish: satin stainless steel UNIT: Pair Collection: ARC Designer: Piet Boon EAN code: 8718009374719