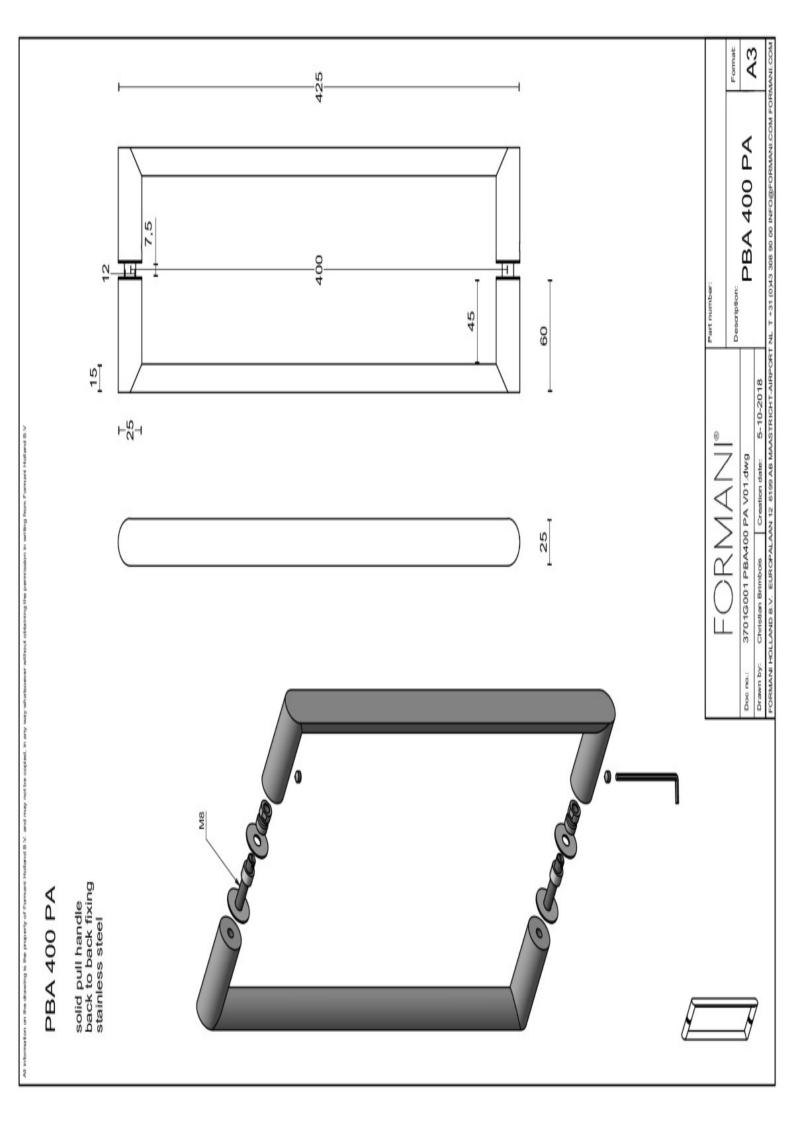

### **PBA400 PA**

set of pull handles including back to back fixings

#### **Product information**

Code: 3701G001INXX3 Finish: satin stainless steel UNIT: Pair Collection: ARC Designer: Piet Boon EAN code: 8718009374719