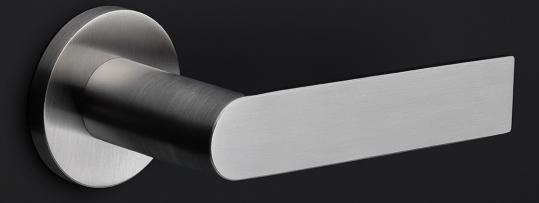

### **PBA400 PA**

set of pull handles including back to back fixings

#### **Product information**

Code: 3701G001INXX3 Finish: satin stainless steel UNIT: Pair Collection: ARC Designer: Piet Boon EAN code: 8718009374719

#### Finishes

satin stainless steelPVD satin blackPVD light bronze

Lorem ipsum dolor sit amet, consectetuer adipisc- ing elit, sed diam nonummy nibh euismod tincidunt ut laoreet dolore magna aliquam erat volutpat. Ut wisi enim ad minim veniam, quis nostrud exerci tation ullamcorper suscipit lobortis nisl ut aliquip ex ea commodo consequat. Duis autem vel eum iriure dolor in hendrerit in vulputate velit esse molestie consequat, vel illum dolore eu feugiat nulla facilisis at vero eros et